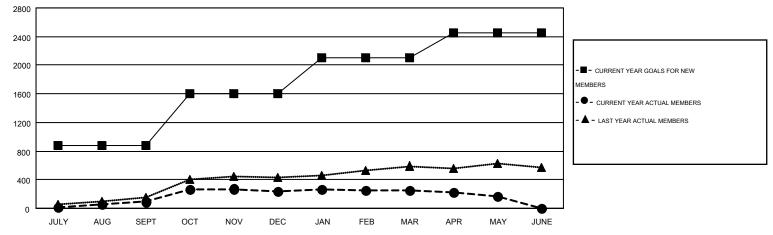

| Members               |                    |                                        |                    |                  |  |  |  |  |  |
|-----------------------|--------------------|----------------------------------------|--------------------|------------------|--|--|--|--|--|
| RESULTS FOR 2014-2015 |                    |                                        |                    |                  |  |  |  |  |  |
| QUARTER               | NEW MEMBER<br>GOAL | CHARTER AND<br>NEW<br>MEMBERS<br>ADDED | DROPPED<br>MEMBERS | NET<br>GAIN/LOSS |  |  |  |  |  |
| JULY/AUG/SEPT         | 875                | 393                                    | 302                | 91               |  |  |  |  |  |
| OCT/NOV/DEC           | 726                | 565                                    | 421                | 144              |  |  |  |  |  |
| JAN/FEB/MAR           | 506                | 287                                    | 273                | 14               |  |  |  |  |  |
| APR/MAY/JUNE          | 339                | 181                                    | 259                | -78              |  |  |  |  |  |

## GOALS AND ACTUAL MEMBERS CUMULATIVE

| DROPPED CLUBS: 11  DROPPED MEMBERS |                  | 187 CLUBS OF 273 ADDED 1 OR MORE<br>NEW MEMBERS | GENDER DISTRIBUTION         MALE       4,163 (63.42%)         FEMALE       2,401 (36.58%) |            |
|------------------------------------|------------------|-------------------------------------------------|-------------------------------------------------------------------------------------------|------------|
| DECEASED CLUB CANCELLED OTHER      | 19<br>250<br>986 | CLICK HERE FOR HEALTH ASSESSMENT DATA           | FAMILY UNIT MEMBERS HEAD OF HOUSEHOLD                                                     | 221<br>104 |
| TOTAL                              | 1,255            |                                                 | NON-HEAD OF HOUSEHOLD                                                                     | 117        |