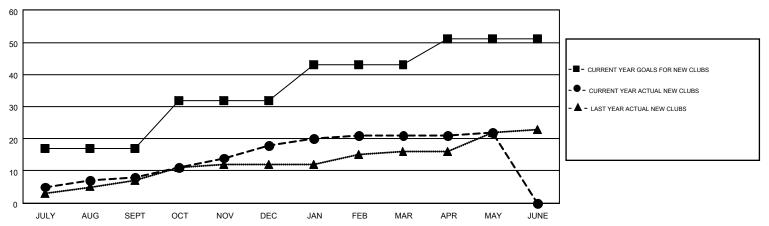

## Multiple District 404

Results as of: 5/31/2015

**LOCATION: NIGERIA** 

GMT CA 6-Afi

| <b>3</b>              |                  |           |                  |                  |  |  |  |  |
|-----------------------|------------------|-----------|------------------|------------------|--|--|--|--|
| Clubs                 |                  |           |                  |                  |  |  |  |  |
| RESULTS FOR 2014-2015 |                  |           |                  |                  |  |  |  |  |
| QUARTER               | NEW CLUB<br>GOAL | NEW CLUBS | DROPPED<br>CLUBS | NET<br>GAIN/LOSS |  |  |  |  |
| JULY/AUG/SEPT         | 17               | 8         | 1                | 7                |  |  |  |  |
| OCT/NOV/DEC           | 15               | 10        | 5                | 5                |  |  |  |  |
| JAN/FEB/MAR           | 11               | 3         | 5                | -2               |  |  |  |  |
| APR/MAY/JUNE          | 8                | 1         | 0                | 1                |  |  |  |  |

## GOALS AND ACTUAL NEW CLUBS CUMULATIVE